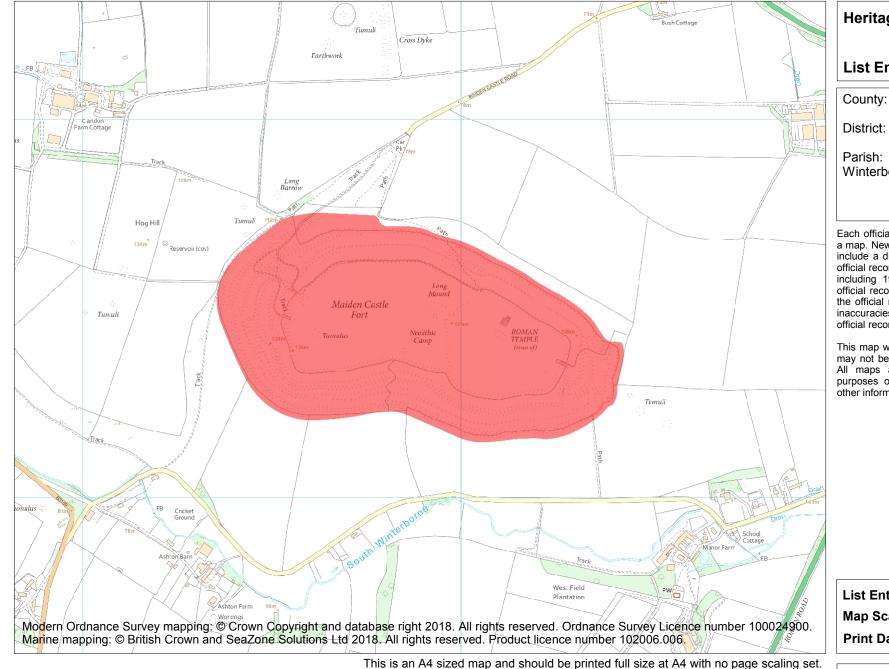

| List Entry NGR: | SY 66891 88459 |
|-----------------|----------------|
| Map Scale:      | 1:10000        |
| Print Date:     | 3 May 2024     |

Name: Maiden Castle